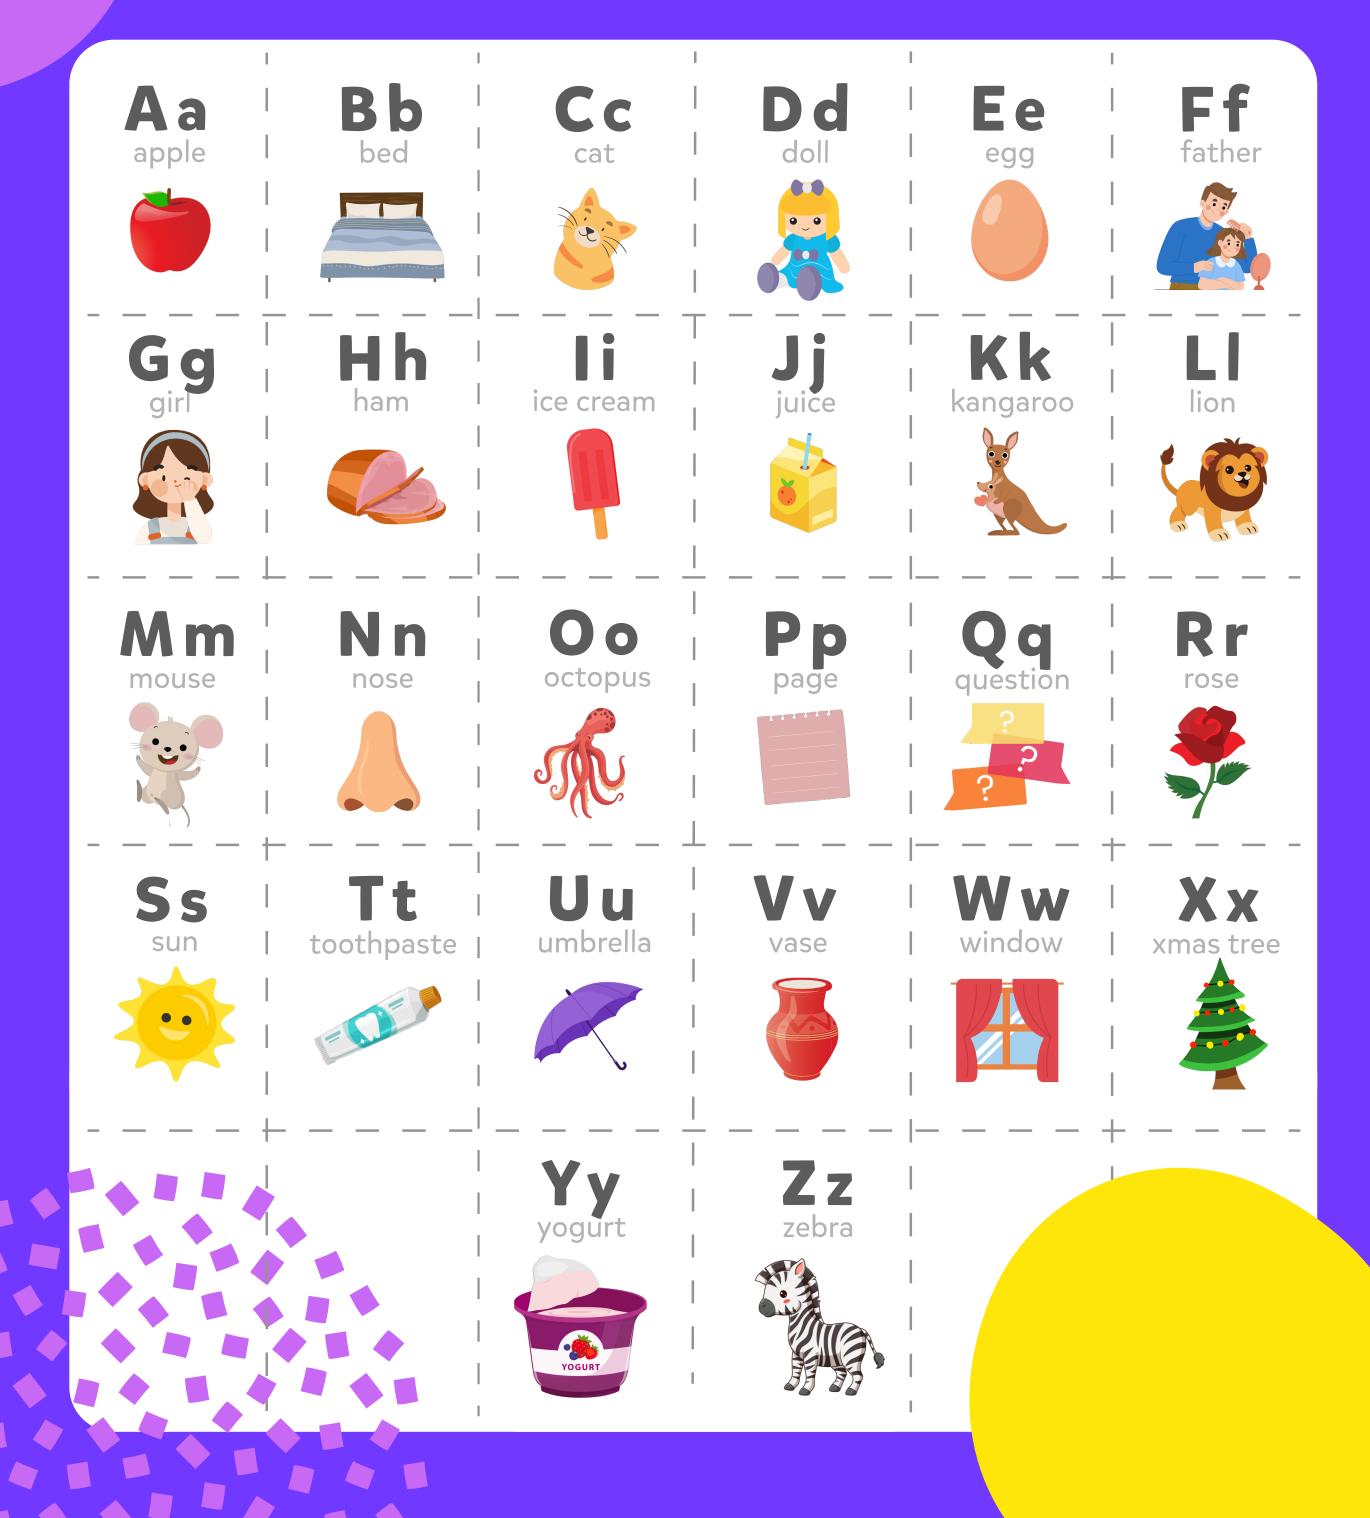

# THE ENGLISH ALPHABET FOR KIDS

|  | 1        |   |   |
|--|----------|---|---|
|  | l        |   | l |
|  | l        |   | l |
|  | l        |   | l |
|  | l        |   | l |
|  | <u> </u> | l |   |
|  | l        |   | I |
|  | l        |   | I |
|  | 0        | l | I |