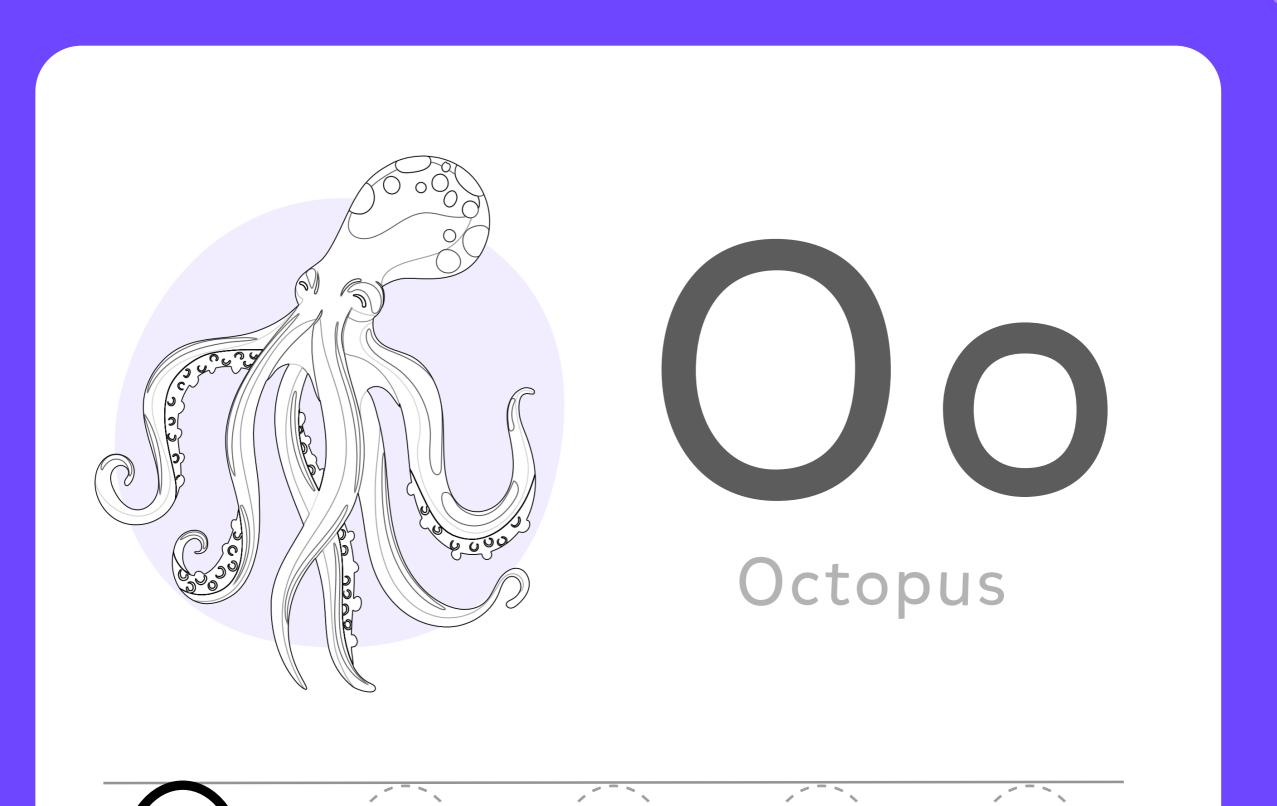

# THE ENGLISH ALPHABET FOR KIDS

|  | 1        |   |   |
|--|----------|---|---|
|  | l        |   | l |
|  | l        |   | l |
|  | l        |   | l |
|  | l        |   | l |
|  | <u> </u> | l |   |
|  | l        |   | I |
|  | l        |   | I |
|  | 0        | l | I |